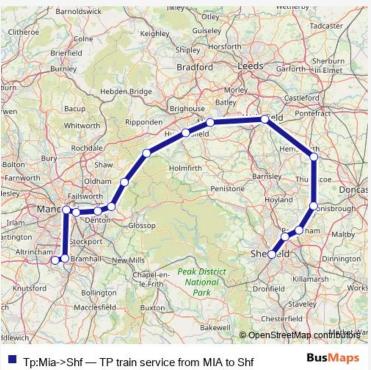

## Rail Tp:Mia->Shf TP train service from MIA to Shf

Tp:Mia->Shf Rail time schedules and route maps are available in an offline PDF at busmaps.com. Use the busmaps.com website to see live bus times, train schedule or subway schedule, and step-by-step directions for all public transit in Rotherham