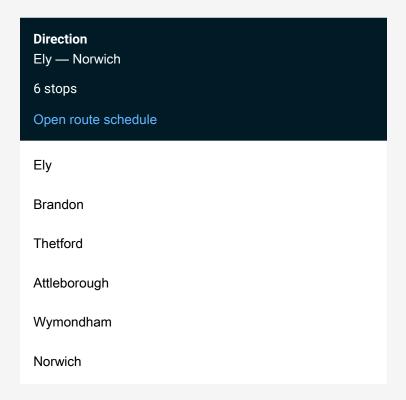

## Rail Em:Ely->Nrw EM train service from ELY to Nrw

Go to website

| Route schedule<br>Ely — Norwich |             |
|---------------------------------|-------------|
| Monday                          | _           |
| Tuesday                         | _           |
| Wednesday                       | _           |
| Thursday                        | _           |
| Friday                          | _           |
| Saturday                        | _           |
| Sunday                          | 11:48-22:30 |

Route info

Direction: Ely

Stops: 6

Trip Duration: 0 hour 59 min

Em:Ely->Nrw Rail time schedules and route maps are available in an offline PDF at busmaps.com. Use the busmaps.com website to see live bus times, train schedule or subway schedule, and step-by-step directions for all public transit in Norwich