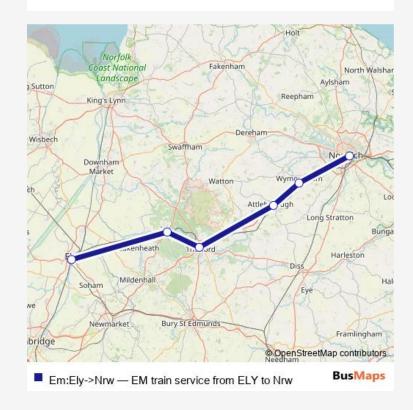

## Rail Em:Ely->Nrw EM train service from ELY to Nrw

Go to website

| Route schedule<br>Ely — Norwich |             |
|---------------------------------|-------------|
| Monday                          | _           |
| Tuesday                         | _           |
| Wednesday                       | _           |
| Thursday                        | _           |
| Friday                          | _           |
| Saturday                        | _           |
| Sunday                          | 11:48-22:30 |

Route info

Direction: Ely

Stops: 6

Trip Duration: 0 hour 59 min

Em:Ely->Nrw Rail time schedules and route maps are available in an offline PDF at busmaps.com. Use the busmaps.com website to see live bus times, train schedule or subway schedule, and step-by-step directions for all public transit in Norwich