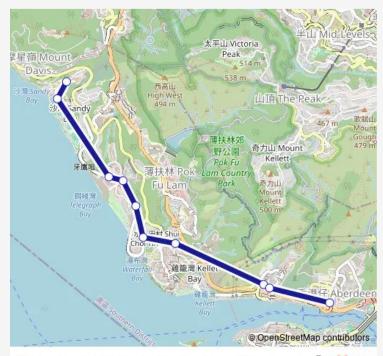

#### Direction

Sandy BAY Road|Sandy BAY Road, THE Duchess OF Kent Children'S Hospital — WU NAM Street, Outside ON TAI Building

10 stops

Open route schedule

Sandy BAY Road|Sandy BAY Road, THE Duchess OF Kent Children'S Hospital

SHA WAN Drive, Opposite Maclehose Medical Rehabilitation Centre

THE Layby AT Cyberport Road Outside THE Arcade, Cyberport

Information Crescent, Cyberport Road

BEL-AIR Phase 1, Cyperport Road|Residence BEL-Air, Cyberport Road

BEL-AIR ON THE Peak, Cyberport Road|Bel-AIR ON THE Peak, Cyberport Road

Victoria Road, Near WAH Tsui Street|Victoria Road, Near Department OF Health Institute OF Immunology

NO. 49 Shek PAI WAN Road

Shek PAI WAN Road, Near TIN WAN Street|Shek PAI WAN Road, Near TIN WAN Street|Tin WAN Street, Shek PAI WAN Road

WU NAM Street, Outside ON TAI Building

| Route | schedule |
|-------|----------|
|-------|----------|

Sandy BAY Road|Sandy BAY Road, THE Duchess OF Kent Children'S Hospital — WU NAM Street, Outside ON TAI Building