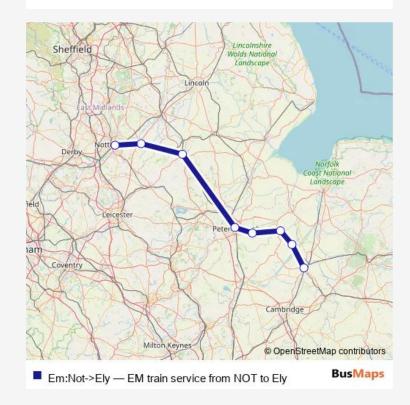

Route info

Direction: Nottingham

Stops: 8

Trip Duration: 1 hour 33 min

Em:Not->Ely Rail time schedules and route maps are available in an offline PDF at busmaps.com. Use the busmaps.com website to see live bus times, train schedule or subway schedule, and step-by-step directions for all public transit in Peterborough