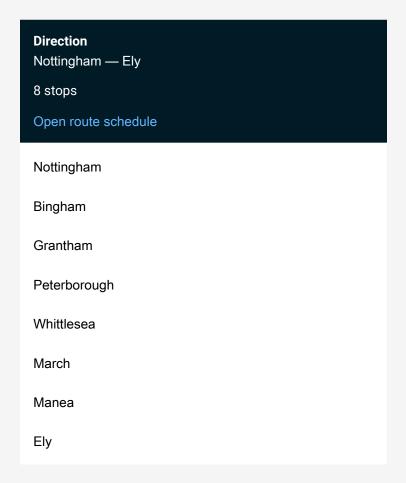

Route info

Direction: Nottingham

Stops: 8

Trip Duration: 1 hour 33 min

Em:Not->Ely Rail time schedules and route maps are available in an offline PDF at busmaps.com. Use the busmaps.com website to see live bus times, train schedule or subway schedule, and step-by-step directions for all public transit in Peterborough