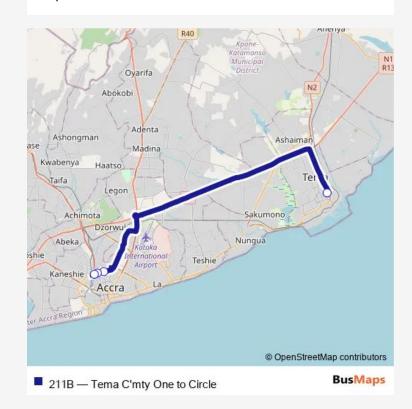

## Bus 211B Tema C'mty One to Circle

Go to website

## **Direction**

Terminal Tema C'mty One — Terminal Circle

4 stops

## Open route schedule

Terminal Tema C'mty One

Ipmc

Overhead 419

**Terminal Circle** 

| Route schedule<br>Terminal Tema C'mty One — Terminal Circle |       |
|-------------------------------------------------------------|-------|
| Monday                                                      | 11:16 |
| Tuesday                                                     | 11:16 |
| Wednesday                                                   | 11:16 |
| Thursday                                                    | 11:16 |
| Friday                                                      | 11:16 |
| Saturday                                                    | 11:16 |
| Sunday                                                      | 11:16 |