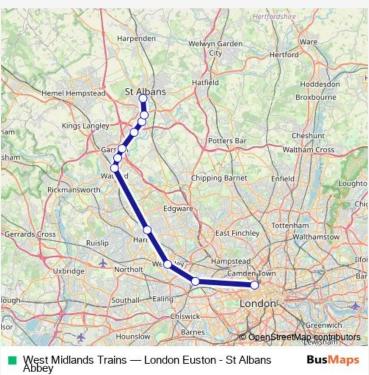

## Rail West Midlands Trains London Euston - St Albans Abbey

Go to website

| <b>Direction</b><br>London Euston — St Albans Abbey | Route schedule<br>London Euston — St Al |
|-----------------------------------------------------|-----------------------------------------|
| 11 stops                                            | Monday                                  |
| Open route schedule                                 | Tuesday                                 |
| London Euston                                       |                                         |
| Willesden Junction                                  | Wednesday                               |
|                                                     | Thursday                                |
| Wembley Central                                     | Friday                                  |
| Harrow & Wealdstone                                 | Friday                                  |
| Watford Junction                                    | Saturday                                |
| Watford North                                       | Sunday                                  |
| Garston (Herts)                                     |                                         |
|                                                     | Route info                              |
| Bricket Wood                                        | Direction: London Eusto                 |
| How Wood (Hertfordshire)                            | Stops: 11                               |
| Park Street                                         | Trip Duration: 0 hour 44                |
| St Albans Abbey                                     | Harpender                               |