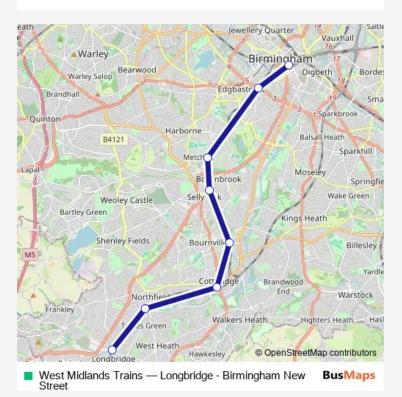

## Go to website

09:13

| <b>Direction</b><br>Longbridge — Birmingham New Street | Route schedule<br>Longbridge — Birmingham New Street |
|--------------------------------------------------------|------------------------------------------------------|
| 8 stops                                                | Monday                                               |
| Open route schedule                                    |                                                      |
|                                                        | Tuesday                                              |
| Longbridge                                             | Wednesday                                            |
| Northfield                                             |                                                      |
|                                                        | Thursday                                             |
| Kings Norton                                           |                                                      |
| Bournville                                             | Friday                                               |
|                                                        |                                                      |
| Selly Oak                                              | Saturday                                             |
| University (Birmingham)                                | Sunday                                               |
|                                                        | -                                                    |
| Five Ways                                              |                                                      |
|                                                        | Route info                                           |
| Birmingham New Street                                  | Direction: Longbridge                                |
|                                                        | Stops: 8                                             |
|                                                        | Trip Duration: 0 hour 20 min                         |