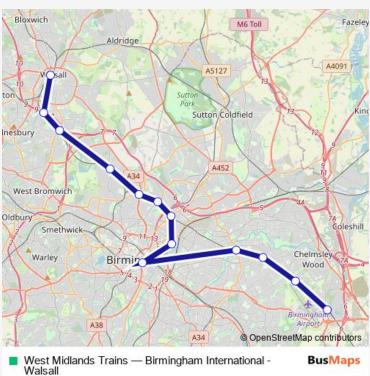

## Go to website

| <b>Direction</b><br>Birmingham International — Walsall | Ro<br>Bir  |
|--------------------------------------------------------|------------|
| 13 stops                                               | Мо         |
| Open route schedule                                    |            |
| Birmingham International                               | Tu         |
|                                                        | We         |
| Marston Green                                          |            |
| Lea Hall                                               | Th         |
| Stechford                                              | Fri        |
| Birmingham New Street                                  | Sa         |
| Duddeston                                              | Su         |
| Aston                                                  | Ro         |
| Witton (West Midlands)                                 | Dir        |
| Perry Barr                                             | Sto<br>Tri |
| Hamstead (Birmingham)                                  |            |
| Tame Bridge Parkway                                    | Blox       |
| Bescot Stadium                                         | 10<br>10   |
|                                                        | 9          |