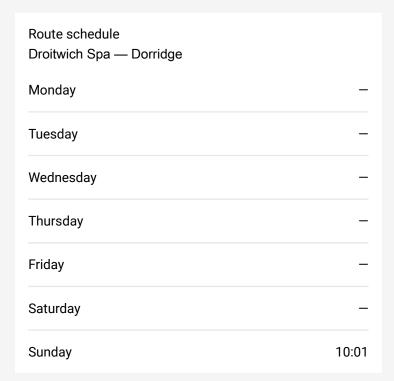

The schedule is provided in the local timezone. Times with "(+1)" indicate departures on the next day.

PDF file created on 2025-06-04

2024 BusMaps.com - All Rights Reserved