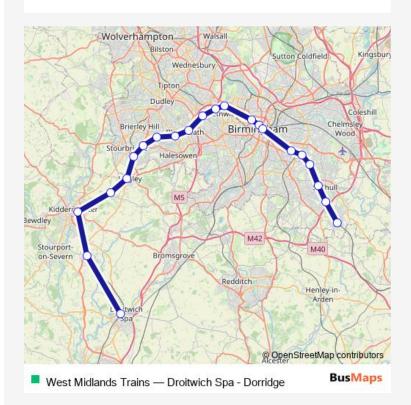

## Rail West Midlands Trains Droitwich Spa - Dorridge

Go to website

Direction

Droitwich Spa — Dorridge

22 stops

Open route schedule

Droitwich Spa

Hartlebury

Kidderminster

Blakedown

Hagley

Stourbridge Junction

Lye (West Midlands)

Cradley Heath

Old Hill

Rowley Regis

Langley Green

Smethwick Galton Bridge

The Hawthorns

Jewellery Quarter

Birmingham Snow Hill

Birmingham Moor Street

Tyseley

Acocks Green

Olton

Solihull

Widney Manor

Route info

Direction: Droitwich Spa

Stops: 22

Trip Duration: 1 hour 21 min

Dorridge