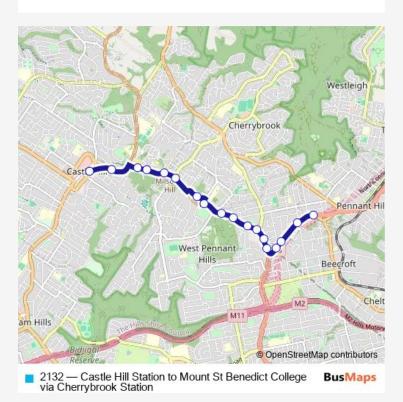

## School Bus 2132 Castle Hill Station to Mount St Benedict College via Cherrybrook Station

Go to website