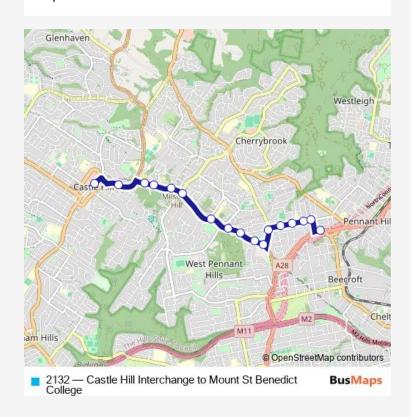

## **BusMaps**

School Bus 2132 Castle Hill Interchange to Mount St Benedict College

Go to website

Direction
undefined — undefined
0 stops
Open route schedule

| Route schedule undefined — undefined |       |
|--------------------------------------|-------|
| Monday                               | 08:02 |
| Tuesday                              | 08:02 |
| Wednesday                            | 08:02 |
| Thursday                             | 08:02 |
| Friday                               | 08:02 |
| Saturday                             | _     |
| Sunday                               | _     |