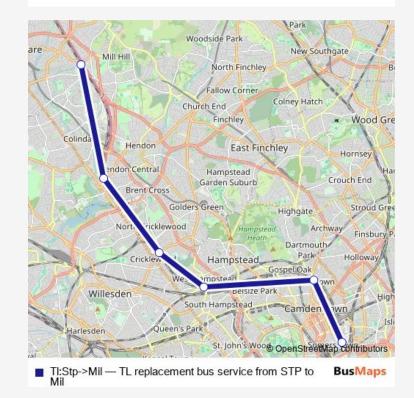

## Rail Replacement Bus Service TI:Stp->Mil TL replacement bus service from STP to Mil

Go to website

| Route schedule<br>London St Pancras International — Mill Hill Broadway |
|------------------------------------------------------------------------|
| Monday –                                                               |
| Tuesday –                                                              |
| Wednesday –                                                            |
| Thursday –                                                             |
| Friday –                                                               |
| Saturday –                                                             |
| Sunday 06:18-09:10                                                     |

Route info

Direction: London St Pancras International

Stops: 6

Trip Duration: 1 hour 0 min

TI:Stp->Mil Rail Replacement Bus Service time schedules and route maps are available in an offline PDF at busmaps.com. Use the busmaps.com website to see live bus times, train schedule or subway schedule, and step-by-step directions for all public transit in London