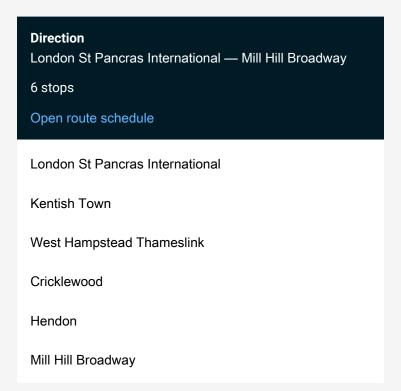

## Rail Replacement Bus Service TI:Stp->Mil TL replacement bus service from STP to Mil

Go to website

| Route schedule<br>London St Pancras International — Mill Hill Broadway |
|------------------------------------------------------------------------|
| Monday –                                                               |
| Tuesday –                                                              |
| Wednesday –                                                            |
| Thursday –                                                             |
| Friday –                                                               |
| Saturday –                                                             |
| Sunday 06:18-09:10                                                     |

Route info

Direction: London St Pancras International

Stops: 6

Trip Duration: 1 hour 0 min

TI:Stp->Mil Rail Replacement Bus Service time schedules and route maps are available in an offline PDF at busmaps.com. Use the busmaps.com website to see live bus times, train schedule or subway schedule, and step-by-step directions for all public transit in London