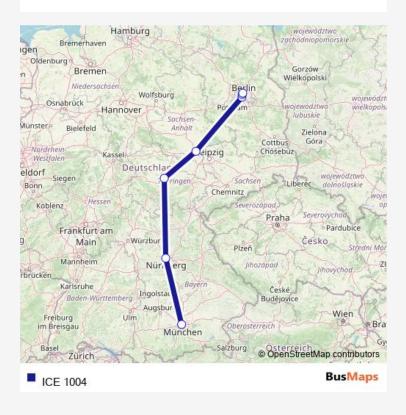

## Rail ICE 1004

## Go to website

Direction

undefined — undefined

0 stops

Open route schedule

| Route schedule<br>undefined — undefined |       |
|-----------------------------------------|-------|
| Monday                                  | 11:57 |
| Tuesday                                 | 11:57 |
| Wednesday                               | 11:57 |
| Thursday                                | _     |
| Friday                                  | _     |
| Saturday                                | _     |
| Sunday                                  | _     |

Route info

Direction:

Stops: 0

Trip Duration: - min

ICE 1004 Rail time schedules and route maps are available in an offline PDF at busmaps.com. Use the busmaps.com website to see live bus times, train schedule or subway schedule, and step-by-step directions for all public transit in Berlin