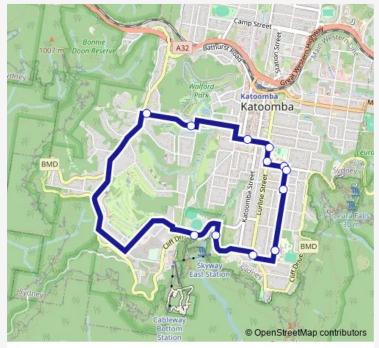

## Open route schedule

Katoomba High School, Martin St

Echo Point Rd Opp Raymond Rd

Cliff View Lookout, Cliff Dr

Katoomba Falls Rd Opp Blue Mountains Tourist Park

Farnells Rd After Narrow Neck Rd

Katoomba Sports And Aquatic Centre, Catalina Av

Waratah St Af Parke St

Lurline St Af Waratah St

Lurline St At Merriwa St

Katoomba Public School, Merriwa St

Ada St At Merriwa St

Ada St At Oatley Av

Katoomba High School, Martin St

| Route schedule<br>Katoomba High School, Martin St — Katoomba High<br>School, Martin St |       |
|----------------------------------------------------------------------------------------|-------|
| Monday                                                                                 | 08:27 |
| Tuesday                                                                                | 08:27 |
| Wednesday                                                                              | 08:27 |
| Thursday                                                                               | 08:27 |
| Friday                                                                                 | 08:27 |
| Saturday                                                                               | _     |
| Sunday                                                                                 | _     |