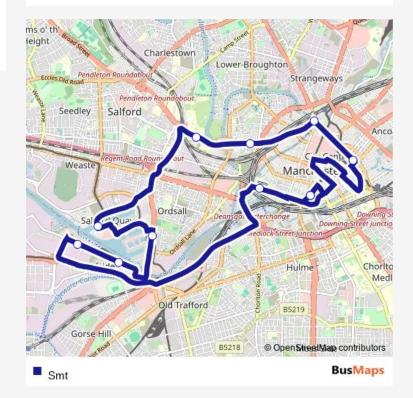

## 11 stops

## Open route schedule

Manchester Central Convention Complex

Piccadilly Gardens

**Chapel Street** 

Salford Cathedral

University of Salford

Mediacityuk

Merchants Quay

Sir Alex Ferguson Way

Imperial War Museum North

Museum of Science and Industry

Manchester Central Convention Complex

| Route schedule  Manchester Central Convention Complex — Manchester  Central Convention Complex |             |
|------------------------------------------------------------------------------------------------|-------------|
| Monday                                                                                         | _           |
| Tuesday                                                                                        | _           |
| Wednesday                                                                                      | 10:30-14:00 |
| Thursday                                                                                       | 10:30-14:00 |
| Friday                                                                                         | 10:30-14:00 |
| Saturday                                                                                       | 10:30-15:00 |
| Sunday                                                                                         | 10:30-15:00 |

Route info

**Direction: Manchester Central Convention Complex** 

Stops: 11

Trip Duration: 1 hour 20 min

Smt Bus time schedules and route maps are available in an offline PDF at busmaps.com. Use the busmaps.com website to see live bus times, train schedule or subway schedule, and step-by-step directions for all public transit in Manchester