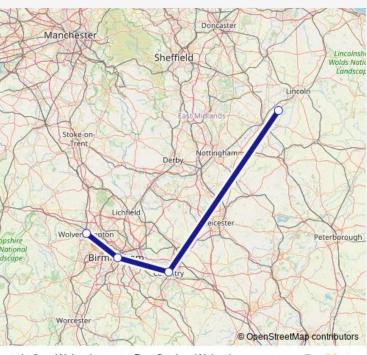

## Direction

Lost Village Festival Site,adj — Wolverhampton Bus Station,Stand E

4 stops

Open route schedule

Lost Village Festival Site,adj

Pool Meadow Bus Station, Stand B

Birmingham Coach Station, Stand 8

Wolverhampton Bus Station, Stand E

Route info Direction: Lost Village Festival Site,adj Stops: 4 Trip Duration: 3 hour 15 min

 Lv3 — Wolverhampton Bus Station, Wolverhampton-Lost Village Festival Site,

**BusMaps** 

| <b>Direction</b><br>Wolverhampton Bus Station,Stand E — Lost Village Fes-<br>tival Site,adj | Route schedule<br>Wolverhampton Bus Station,Stand E — Lost Village Fes-<br>tival Site,adj |  |
|---------------------------------------------------------------------------------------------|-------------------------------------------------------------------------------------------|--|
| 4 stops                                                                                     | Monday –                                                                                  |  |
| Open route schedule                                                                         | Tuesday –                                                                                 |  |
| Wolverhampton Bus Station, Stand E                                                          | Wednesday –                                                                               |  |
| Birmingham Coach Station, Stand 8                                                           |                                                                                           |  |
| Pool Meadow Bus Station,Stand B                                                             | Thursday 10:30-11:00                                                                      |  |
| Lost Village Festival Site,adj                                                              | Friday –                                                                                  |  |
|                                                                                             | Saturday –                                                                                |  |
|                                                                                             | Sunday –                                                                                  |  |
|                                                                                             |                                                                                           |  |
|                                                                                             | Route info                                                                                |  |
|                                                                                             | Direction: Wolverhampton Bus Station,Stand E                                              |  |
|                                                                                             | Stops: 4                                                                                  |  |
|                                                                                             | Trip Duration: 3 hour 15 min                                                              |  |