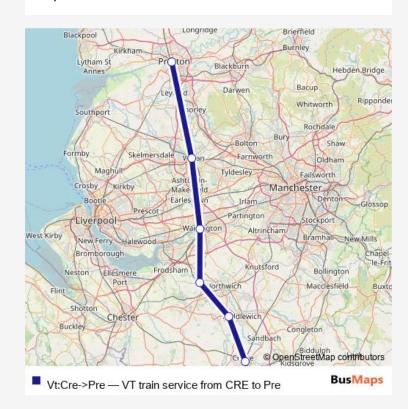

## Rail Vt:Cre->Pre VT train service from CRE to Pre

Go to website

| Route schedule<br>Crewe — Preston |       |
|-----------------------------------|-------|
| Monday                            | -     |
| Tuesday                           | _     |
| Wednesday                         | _     |
| Thursday                          | _     |
| Friday                            | _     |
| Saturday                          | 05:57 |
| Sunday                            | _     |

Route info

Direction: Crewe

Stops: 6

Trip Duration: 0 hour 42 min

Vt:Cre->Pre Rail time schedules and route maps are available in an offline PDF at busmaps.com. Use the busmaps.com website to see live bus times, train schedule or subway schedule, and step-by-step directions for all public transit in Wigan