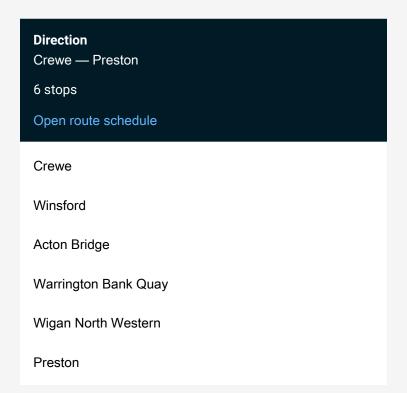

## Rail Vt:Cre->Pre VT train service from CRE to Pre

Go to website

| Route schedule<br>Crewe — Preston |       |
|-----------------------------------|-------|
| Monday                            | -     |
| Tuesday                           | _     |
| Wednesday                         | _     |
| Thursday                          | _     |
| Friday                            | _     |
| Saturday                          | 05:57 |
| Sunday                            | _     |

Route info

Direction: Crewe

Stops: 6

Trip Duration: 0 hour 42 min

Vt:Cre->Pre Rail time schedules and route maps are available in an offline PDF at busmaps.com. Use the busmaps.com website to see live bus times, train schedule or subway schedule, and step-by-step directions for all public transit in Wigan