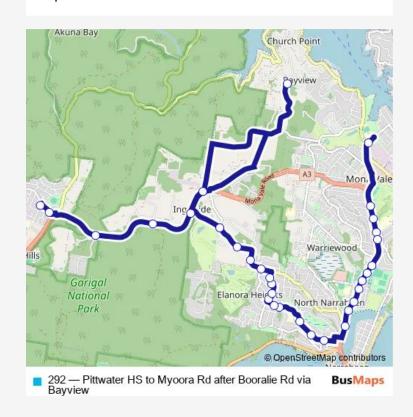

## School Bus 292 Pittwater HS to Myoora Rd after Booralie Rd via Bayview

Go to website

Direction
undefined — undefined
0 stops
Open route schedule

| Route schedule<br>undefined — undefined |       |
|-----------------------------------------|-------|
| Monday                                  | 14:30 |
| Tuesday                                 | 14:30 |
| Wednesday                               | 14:30 |
| Thursday                                | 14:30 |
| Friday                                  | _     |
| Saturday                                | _     |
| Sunday                                  | _     |

Route info

Direction:

Stops: 0

Trip Duration: - min

292 School Bus time schedules and route maps are available in an offline PDF at busmaps.com. Use the busmaps.com website to see live bus times, train schedule or subway schedule, and step-by-step directions for all public transit in Sydney