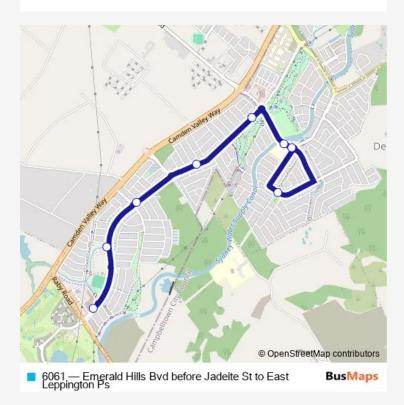

## School Bus 6061 Emerald Hills Bvd before Jadeite St to East Leppington Ps

Go to website

08:51

08:51

08:51

08:51

| <b>Direction</b><br>Emerald Hills Bvd Before Jadeite St — East Leppington<br>Public School, Willowdale Dr | Route schedule<br>Emerald Hills Bvd Before Jadeite St — East Leppington<br>Public School, Willowdale Dr |       |
|-----------------------------------------------------------------------------------------------------------|---------------------------------------------------------------------------------------------------------|-------|
| 8 stops                                                                                                   | Monday                                                                                                  | 08:51 |
| Open route schedule                                                                                       | Tuesday                                                                                                 | 08:51 |
| Emerald Hills Bvd Before Jadeite St                                                                       | Wednesday                                                                                               | 08:51 |
| Emerald Hills Bvd At Leslie Way                                                                           |                                                                                                         | 00.51 |
| Emerald Hills Bvd After Price Ridge                                                                       | Thursday                                                                                                | 08:51 |
| Jamboree Av At Konara St                                                                                  | Friday                                                                                                  |       |
| Jamboree Av After Scout St                                                                                | Saturday                                                                                                | _     |
| Willowdale Dr At Commissioners Dr                                                                         | Sunday                                                                                                  | -     |
| Fanflower Av At Wiregrass Av                                                                              | Route info                                                                                              |       |
| East Leppington Public School, Willowdale Dr                                                              | Direction: Emerald Hills Bvd Before Jadeite St                                                          |       |

Direction: Emerald Hills Bvd Before Jadeite St Stops: 8 Trip Duration: 0 hour 13 min

6061 School Bus time schedules and route maps are available in an offline PDF at busmaps.com. Use the busmaps.com website to see live bus times, train schedule or subway schedule, and step-by-step directions for all public transit in Liverpool