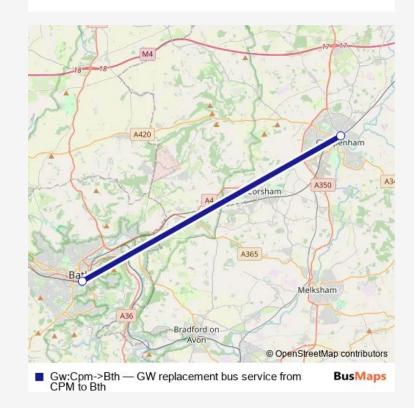

## Rail Replacement Bus Service Gw:Cpm->Bth GW replacement bus service from CPM to Bth

Go to website

| Route schedule<br>Chippenham — Bath Spa |             |
|-----------------------------------------|-------------|
| Monday                                  | _           |
| Tuesday                                 | _           |
| Wednesday                               | _           |
| Thursday                                | _           |
| Friday                                  | _           |
| Saturday                                | 07:48-20:48 |
| Sunday                                  | 09:21-21:54 |

Route info

Direction: Chippenham

Stops: 2

Trip Duration: 0 hour 45 min

Gw:Cpm->Bth Rail Replacement Bus Service time schedules and route maps are available in an offline PDF at busmaps.com. Use the busmaps.com website to see live bus times, train schedule or subway schedule, and step-by-step directions for all public transit in Bath