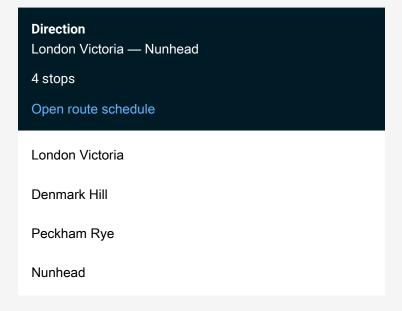

Route info

Direction: London Victoria

Stops: 4

Trip Duration: 0 hour 42 min

Se:Vic->Nhd Rail Replacement Bus Service time schedules and route maps are available in an offline PDF at busmaps.com. Use the busmaps.com website to see live bus times, train schedule or subway schedule, and step-by-step directions for all public transit in London