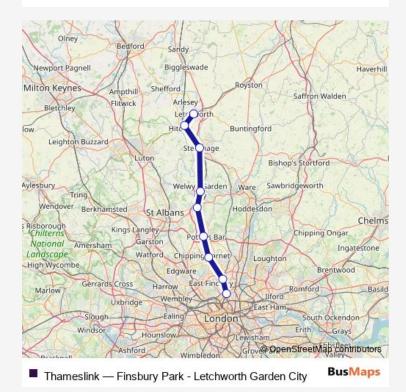

## Direction Route schedule Finsbury Park — Letchworth Garden City Finsbury Park — Letchworth Garden City 9 stops Monday Open route schedule Tuesday **Finsbury Park** Wednesday Alexandra Palace Thursday New Barnet Friday Potters Bar Saturday Hatfield (Herts) Sunday Welwyn Garden City Stevenage Route info Hitchin **Direction: Finsbury Park** Stops: 9 Letchworth Garden City Trip Duration: 0 hour 45 min