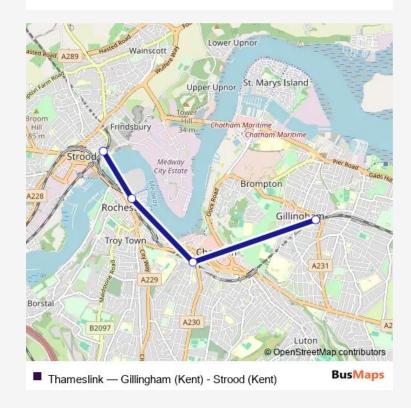

## Rail Thameslink Gillingham (Kent) - Strood (Kent)

Go to website

Direction
Gillingham (Kent) — Strood (Kent)
4 stops
Open route schedule

Gillingham (Kent)
Chatham
Rochester
Strood (Kent)

| Route schedule<br>Gillingham (Kent) — Strood (Kent) |       |
|-----------------------------------------------------|-------|
| Monday                                              | _     |
| Tuesday                                             | _     |
| Wednesday                                           | _     |
| Thursday                                            | _     |
| Friday                                              | _     |
| Saturday                                            | _     |
| Sunday                                              | 06:28 |

Route info

Direction: Gillingham (Kent)

Stops: 4

Trip Duration: 0 hour 11 min

Thameslink Rail time schedules and route maps are available in an offline PDF at busmaps.com. Use the busmaps.com website to see live bus times, train schedule or subway schedule, and step-by-step directions for all public transit in Rochester