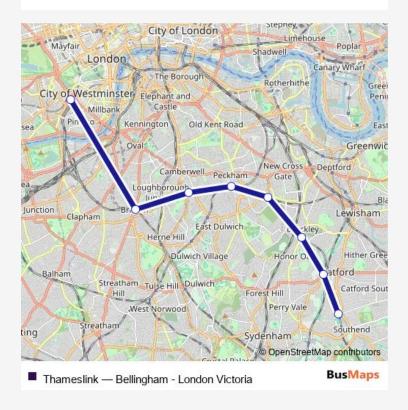

## Rail Thameslink Bellingham - London Victoria

## Go to website

| <b>Direction</b><br>Bellingham — London Victoria | Route schedu<br>Bellingham – |
|--------------------------------------------------|------------------------------|
| 8 stops                                          | Monday                       |
| Open route schedule                              | Tuesday                      |
| Bellingham                                       |                              |
| Catford                                          | Wednesday                    |
| Crofton Park                                     | Thursday                     |
| Nunhead                                          | Friday                       |
| Peckham Rye                                      | Saturday                     |
| Denmark Hill                                     | Sunday                       |
|                                                  |                              |
| Brixton                                          | Route info                   |
| London Victoria                                  | Direction: Be                |
|                                                  | Stops: 8                     |