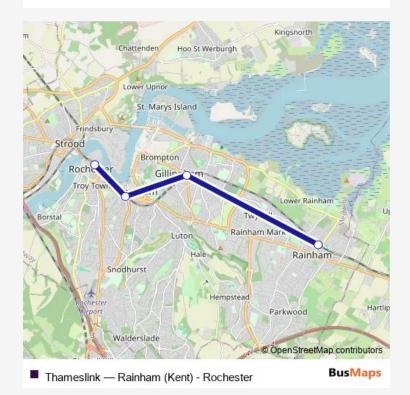

## Rail Thameslink Rainham (Kent) - Rochester

Go to website

Direction
Rainham (Kent) — Rochester
4 stops
Open route schedule
Rainham (Kent)
Gillingham (Kent)
Chatham

| Route schedule Rainham (Kent) — Rochester |       |
|-------------------------------------------|-------|
| Monday                                    | 23:00 |
| Tuesday                                   | 23:00 |
| Wednesday                                 | 23:00 |
| Thursday                                  | 23:00 |
| Friday                                    | _     |
| Saturday                                  | _     |
| Sunday                                    | _     |

Route info

Direction: Rainham (Kent)

Stops: 4

Trip Duration: 0 hour 13 min

Thameslink Rail time schedules and route maps are available in an offline PDF at busmaps.com. Use the busmaps.com website to see live bus times, train schedule or subway schedule, and step-by-step directions for all public transit in Rochester