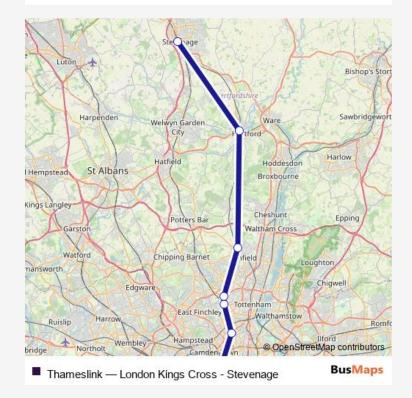

## Rail Thameslink London Kings Cross - Stevenage

Go to website

Direction

London Kings Cross — Stevenage

7 stops

Open route schedule

**London Kings Cross** 

Finsbury Park

Alexandra Palace

**Bowes Park** 

Gordon Hill

Hertford North

Stevenage

| Route schedule<br>London Kings Cross — Stevenage |       |
|--------------------------------------------------|-------|
| Monday                                           | _     |
| Tuesday                                          | _     |
| Wednesday                                        | _     |
| Thursday                                         | _     |
| Friday                                           | _     |
| Saturday                                         | _     |
| Sunday                                           | 07:23 |

Route info

**Direction: London Kings Cross** 

Stops: 7

Trip Duration: 0 hour 32 min

Thameslink Rail time schedules and route maps are available in an offline PDF at busmaps.com. Use the busmaps.com website to see live bus times, train schedule or subway schedule, and step-by-step directions for all public transit in Wood Green