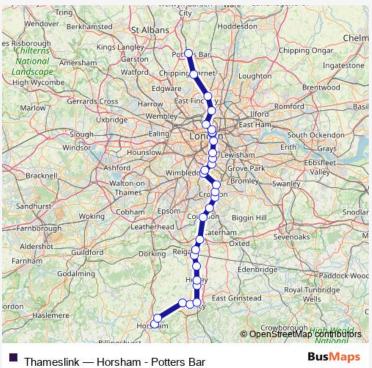

## Rail Thameslink Horsham - Potters Bar

## Go to website

| <b>Direction</b><br>Horsham — Potters Bar | Route sche<br>Horsham -                                                  |
|-------------------------------------------|--------------------------------------------------------------------------|
| 30 stops                                  | Monday                                                                   |
| Open route schedule                       |                                                                          |
| Horsham                                   | Tuesday                                                                  |
|                                           | Wednesda                                                                 |
| Littlehaven                               | Thursday                                                                 |
| lfield                                    |                                                                          |
| Crawley                                   | Friday                                                                   |
| Three Bridges                             | Saturday                                                                 |
| Gatwick Airport                           | Sunday                                                                   |
| Horley                                    |                                                                          |
|                                           | Route info                                                               |
| Salfords (Surrey)                         | Direction:                                                               |
| Earlswood (Surrey)                        | Stops: 30<br>Trip Durati                                                 |
| Redhill                                   |                                                                          |
| Merstham                                  | Wendover Ber                                                             |
| Coulsdon South                            | es Risborough<br>Chilterns<br>National Amer<br>Landscape<br>High Wycombe |
| Purley                                    | Marlow                                                                   |
| South Croydon                             | SI                                                                       |
| East Croydon                              | Bracknell                                                                |
| Selhurst                                  | Sandhurst                                                                |
| Streatham Common                          | Aldershot G<br>Farnham                                                   |
|                                           | Goda                                                                     |
| Streatham                                 | ordon<br>Haslemere                                                       |
| Tulse Hill                                | Thameslink                                                               |
| Herne Hill                                | mainesin                                                                 |
|                                           |                                                                          |

0

Horsham

tion: 2 hour 5 min

Elephant & Castle London Blackfriars City Thameslink Farringdon London St Pancras International Finsbury Park Alexandra Palace New Barnet Potters Bar

Thameslink Rail time schedules and route maps are available in an offline PDF at busmaps.com. Use the busmaps.com website to see live bus times, train schedule or subway schedule, and step-by-step directions for all public transit in London