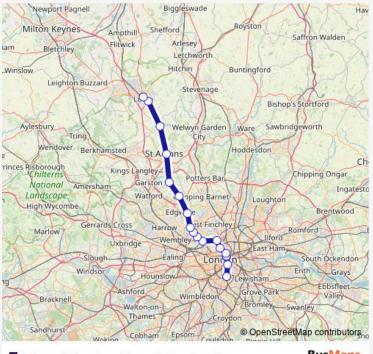

## Go to website

| Direction<br>Loughborough Junction — Luton |        |
|--------------------------------------------|--------|
| 18 stops                                   |        |
| Open route schedule                        |        |
| Loughborough Junction                      |        |
| Elephant & Castle                          |        |
| London Blackfriars                         |        |
| City Thameslink                            |        |
| Farringdon                                 |        |
| London St Pancras International            |        |
| Kentish Town                               |        |
| West Hampstead Thameslink                  |        |
| Cricklewood                                |        |
| Brent Cross West                           |        |
| Hendon                                     | fra vi |
| Mill Hill Broadway                         |        |
| Elstree & Borehamwood                      |        |
| Radlett                                    |        |
| St Albans City                             | rin    |
| Harpenden                                  |        |
| Luton Airport Parkway                      |        |
| Luton                                      |        |