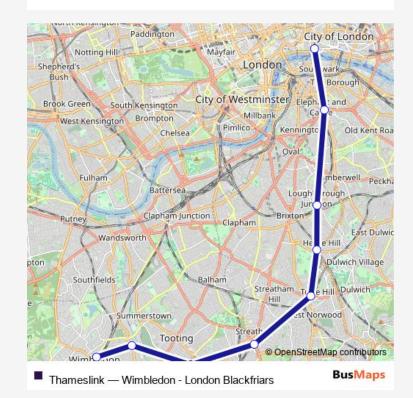

## Rail Thameslink Wimbledon - London Blackfriars

Go to website

**Direction** 

London Blackfriars — Wimbledon

9 stops

Open route schedule

London Blackfriars

Elephant & Castle

Loughborough Junction

Herne Hill

Tulse Hill

Streatham

**Tooting** 

Haydons Road

Wimbledon

| Route schedule<br>London Blackfriars — Wimbledon |       |
|--------------------------------------------------|-------|
| Monday                                           | _     |
| Tuesday                                          | _     |
| Wednesday                                        | _     |
| Thursday                                         | _     |
| Friday                                           | _     |
| Saturday                                         | _     |
| Sunday                                           | 09:25 |

Route info

Direction: London Blackfriars

Stops: 9

Trip Duration: 0 hour 35 min

| 9 stops               |
|-----------------------|
| Open route schedule   |
| Wimbledon             |
| Haydons Road          |
| Tooting               |
| Streatham             |
| Tulse Hill            |
| Herne Hill            |
| Loughborough Junction |
| Elephant & Castle     |
| London Blackfriars    |
|                       |