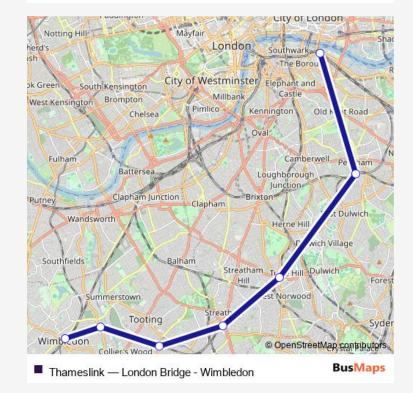

## Rail Thameslink London Bridge - Wimbledon

Go to website

Direction
London Bridge — Wimbledon
7 stops
Open route schedule

London Bridge
Peckham Rye

Tulse Hill
Streatham

Tooting

Haydons Road

Wimbledon

Route info

Direction: London Bridge

Stops: 7

Trip Duration: 0 hour 29 min

Thameslink Rail time schedules and route maps are available in an offline PDF at busmaps.com. Use the busmaps.com website to see live bus times, train schedule or subway schedule, and step-by-step directions for all public transit in London