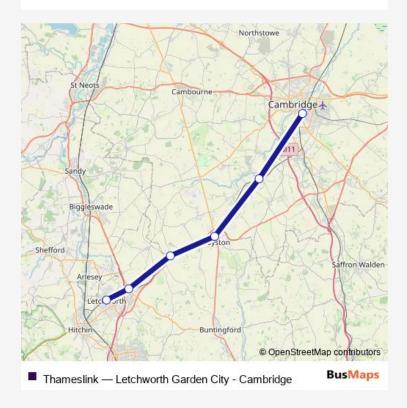

## Rail Thameslink Letchworth Garden City - Cambridge

## Direction<br/>Letchworth Garden City — CambridgeRoute schedule<br/>Letchworth Garden6 stopsMondayOpen route scheduleTuesdayLetchworth Garden CityWednesdayBaldockThursdayAshwell & MordenFridayFoxtonSaturdayCambridgeSunday

Route info

Direction: Letchworth Garden City

Stops: 6

Trip Duration: 0 hour 28 min

Thameslink Rail time schedules and route maps are available in an offline PDF at busmaps.com. Use the busmaps.com website to see live bus times, train schedule or subway schedule, and step-by-step directions for all public transit in Cambridge