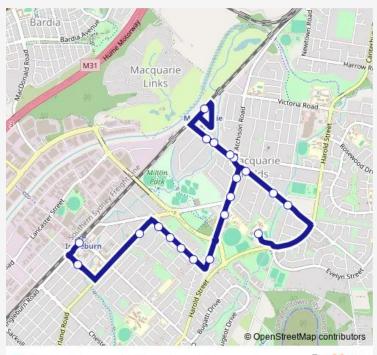

#### 20 stops

#### Open route schedule

Macquarie Fields High School, School Grounds

Saywell Rd At Bensley Rd

Saywell Rd After Fuchsia Cres

Macquarie Fields Shops, Saywell Rd

Atchison Rd At Parliament Rd

Saywell Rd After Myee Rd

Macquarie Fields Station, Railway Pde

Saywell Rd Opp Myee Rd

Saywell Rd Before Atchison Rd

Fields Rd Opp Bunbury Rd

Fields Rd Opp Bingara Rd

Macquarie Fields Public School, Fields Rd

Fields Rd Before Mathis PI

Kings Rd After Dotterel Pl

Kings Rd At Currawong St

Kings Rd At Moorhen St

Kings Rd At Bluegum Av

Cumberland Rd Opp Flint St

Norfolk St Before Nardoo St

Ingleburn Station, Ingleburn Rd

| Route schedule<br>Macquarie Fields High School, School Grounds — Ingle-<br>burn Station, Ingleburn Rd |       |
|-------------------------------------------------------------------------------------------------------|-------|
| Monday                                                                                                | 15:43 |
| Tuesday                                                                                               | 15:43 |
| Wednesday                                                                                             | 15:43 |
| Thursday                                                                                              | 15:43 |
| Friday                                                                                                | _     |
| Saturday                                                                                              | _     |
| Sunday                                                                                                | _     |