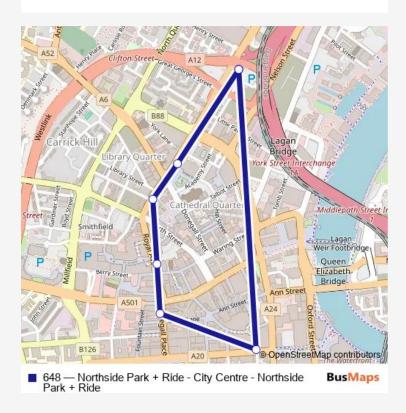

## Go to website

| <b>Direction</b><br>Northside Park & Ride — Northside Park & Ride | Route sch<br>Northside |
|-------------------------------------------------------------------|------------------------|
| 7 stops                                                           | Monday                 |
| Open route schedule                                               | Tuesday                |
| Northside Park & Ride                                             | Tuesday                |
|                                                                   | Wednesd                |
| Ulster University Belfast                                         | Thursday               |
| Central Library                                                   |                        |
| Castlecourt                                                       | Friday                 |
| Donegall Place                                                    | Saturday               |
| Victoria Square Chichester Street                                 | Sunday                 |
| Northside Park & Ride                                             | Route info             |
|                                                                   | Direction:             |

fo Direction: Northside Park & Ride

Stops: 7

Trip Duration: 0 hour 12 min

648 Bus time schedules and route maps are available in an offline PDF at busmaps.com. Use the busmaps.com website to see live bus times, train schedule or subway schedule, and step-by-step directions for all public transit in Belfast