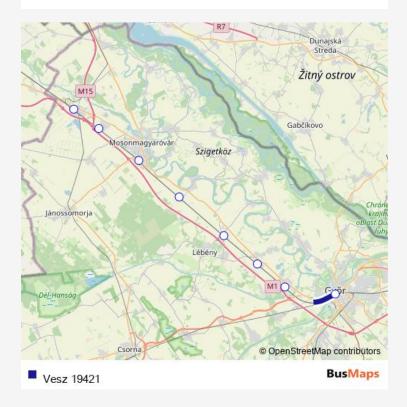

## Rail Vesz 19421

## Go to website

Direction undefined — undefined

0 stops

Open route schedule

| Route schedule<br>undefined — undefined |       |
|-----------------------------------------|-------|
| Monday                                  | 19:35 |
| Tuesday                                 | _     |
| Wednesday                               | _     |
| Thursday                                | 19:35 |
| Friday                                  | 19:35 |
| Saturday                                | 19:35 |
| Sunday                                  | 19:35 |

Route info

No Stops

Vesz 19421 Rail time schedules and route maps are available in an offline PDF at busmaps.com. Use the busmaps.com website to see live bus times, train schedule or subway schedule, and step-by-step directions for all public transit in Mosonmagyarovar