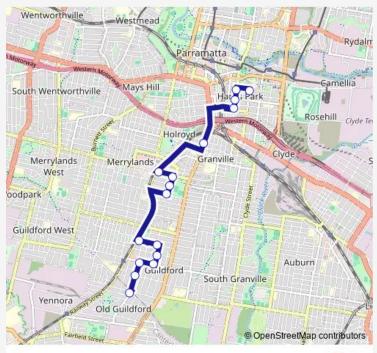

## Direction

Broughton St Opp Guildford Arabic Gospel Chapel — Maronite College Of The Holy Family, Good St

16 stops

Open route schedule

Broughton St Opp Guildford Arabic Gospel Chapel

Bolton St Opp Rhodes Av

Bolton St Opp Guilford Anglican Church

Guildford Rd At West St

West St At Mountford Av

Bursill St Opp Townsend St

Hardi Aged Care, Bursill St

Claremont St Opp Lowe St

Montrose Av Opp Merrylands RSL Rugby Park

Montrose Av Opp Granville Park

Merrylands Station, Merrylands Rd

Woodville Rd Before Union St

Harris St At Allen St

Harris St At Les Burnett Lane

Harris St Opp Alice St

Maronite College Of The Holy Family, Good St