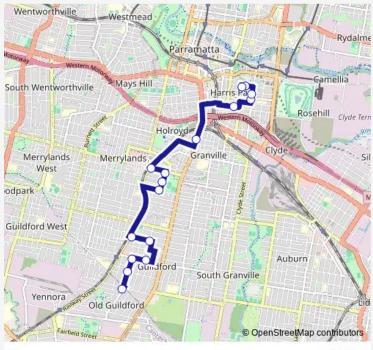

## Direction

Broughton St Opp Guildford Arabic Gospel Chapel — Maronite College Of The Holy Family, Good St

16 stops

Open route schedule

Broughton St Opp Guildford Arabic Gospel Chapel

Bolton St Opp Rhodes Av

Bolton St Opp Guilford Anglican Church

Guildford Rd At West St

Bursill St Opp Townsend St

Hardi Aged Care, Bursill St

Claremont St Opp Lowe St

Montrose Av Opp Merrylands RSL Rugby Park

Montrose Av Opp Granville Park

Merrylands Station, Merrylands Rd

Woodville Rd Before Union St

Allen St Before Good St

Alfred St Before Prospect St

Alfred St Opp Rosehill Montessori Kindergarten

Maronite College Of The Holy Family, Alice St

Maronite College Of The Holy Family, Good St

| Route schedule<br>Broughton St Opp Guildford Arabic Gospel Chapel — Ma-<br>ronite College Of The Holy Family, Good St |       |
|-----------------------------------------------------------------------------------------------------------------------|-------|
| Monday                                                                                                                | 07:33 |
| Tuesday                                                                                                               | 07:33 |
| Wednesday                                                                                                             | 07:33 |
| Thursday                                                                                                              | 07:33 |
| Friday                                                                                                                | 07:33 |
| Saturday                                                                                                              | _     |
| Sunday                                                                                                                | _     |

Route info

Direction: Broughton St Opp Guildford Arabic Gospel Chapel

Stops: 16

Trip Duration: 0 hour 22 min

S447 — Old Guildford to Maronite College of the Holy Family **BusMaps** 

S447 School Bus time schedules and route maps are available in an offline PDF at busmaps.com. Use the busmaps.com website to see live bus times, train schedule or subway schedule, and step-by-step directions for all public transit in Parramatta