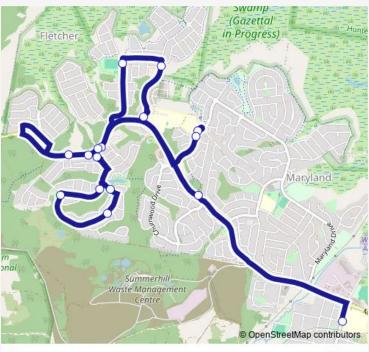

#### Direction

Glendore Public School, Maryland Dr — Callaghan College Wallsend Campus, Macquarie St

16 stops

### Open route schedule

Glendore Public School, Maryland Dr

Maryland Dr Opp Glendore Public School

Minmi Rd Before Britannia Bvd

Waterside Dr After Kingfisher Dr

Discovery Dr After Cockatoo St

Discovery Dr At Kingfisher Dr

Kingfisher Dr Before Waterside Dr

Britannia Bvd Before Minmi Rd

Minmi Rd After Britannia Bvd

Minmi Rd Opp Highland Way

Minmi Rd Opp Britannia Bvd

Kurraka Dr Before Mitti St

Awabakal Dr Opp Bataba Dr

Bishop Tyrrell Anglican College, Awabakal Dr

Minmi Rd Opp Bottlebrush Bvd

Callaghan College Wallsend Campus, Macquarie St

| Route schedule<br>Glendore Public School, Maryland Dr — Callaghan Col-<br>lege Wallsend Campus, Macquarie St |       |
|--------------------------------------------------------------------------------------------------------------|-------|
| Monday                                                                                                       | 14:50 |
| Tuesday                                                                                                      | 14:50 |
| Wednesday                                                                                                    | 14:50 |
| Thursday                                                                                                     | 14:50 |
| Friday                                                                                                       | 14:50 |
| Saturday                                                                                                     | _     |
| Sunday                                                                                                       | _     |
|                                                                                                              |       |

Route info

Direction: Glendore Public School, Maryland Dr

Stops: 16

Trip Duration: 0 hour 30 min

6247 — Glendore PS to Fletcher

**BusMaps** 

6247 School Bus time schedules and route maps are available in an offline PDF at busmaps.com. Use the busmaps.com website to see live bus times, train schedule or subway schedule, and step-by-step directions for all public transit in Newcastle