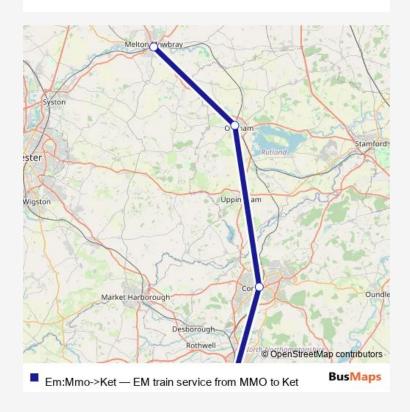

## Rail Em:Mmo->Ket EM train service from MMO to Ket

Go to website

| <b>Direction</b> Melton Mowbray — Kettering |
|---------------------------------------------|
| 4 stops                                     |
| Open route schedule                         |
| Melton Mowbray                              |
| Oakham                                      |
| Corby                                       |
| Kettering                                   |

Route info

Direction: Melton Mowbray

Stops: 4

Trip Duration: 0 hour 43 min

Em:Mmo->Ket Rail time schedules and route maps are available in an offline PDF at busmaps.com. Use the busmaps.com website to see live bus times, train schedule or subway schedule, and step-by-step directions for all public transit in Oakham