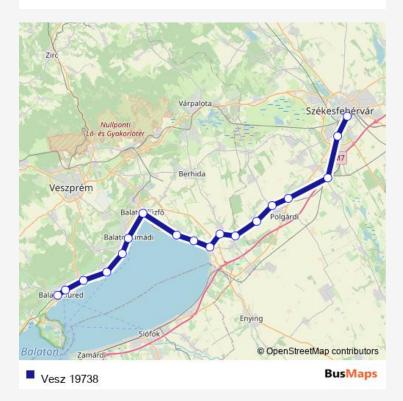

Route info
No Stops

Vesz 19738 Rail time schedules and route maps are available in an offline PDF at busmaps.com. Use the busmaps.com website to see live bus times, train schedule or subway schedule, and step-by-step directions for all public transit in Balatonalmadi