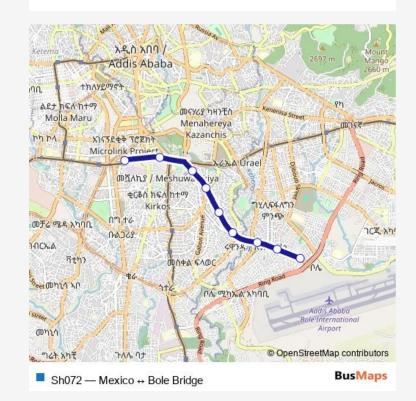

## Bus Sh072 Mexico ↔ Bole Bridge

Go to website

**Direction** 

Bole Millenium — Mexico

9 stops

Open route schedule

**Bole Millenium** 

Friendship Building

Rwanda

Wollo Sefer

Mega Printing Press

**Dembel City Center** 

Flamingo

Stadium

Mexico

| Route schedule<br>Bole Millenium — Mexico |       |
|-------------------------------------------|-------|
| Monday                                    | 06:00 |
| Tuesday                                   | 06:00 |
| Wednesday                                 | 06:00 |
| Thursday                                  | 06:00 |
| Friday                                    | 06:00 |
| Saturday                                  | 06:00 |
| Sunday                                    | 06:00 |

Route info

Direction: Bole Millenium

Stops: 9

Trip Duration: 0 hour 31 min

| 7 stops               |
|-----------------------|
| Open route schedule   |
|                       |
| Mexico                |
| ·                     |
| Flamingo              |
| Shewa Dabo            |
| Chewa Babo            |
| Bole Printing Press   |
| -                     |
| Rwanda (Werbek House) |
|                       |
| Friendship Building   |
| Dala Deidara          |
| Bole Bridge           |
|                       |

Route info

Direction: Mexico

Stops: 7

Trip Duration: 0 hour 23 min

Sh072 Bus time schedules and route maps are available in an offline PDF at busmaps.com. Use the busmaps.com website to see live bus times, train schedule or subway schedule, and step-by-step directions for all public transit in Addis Ababa