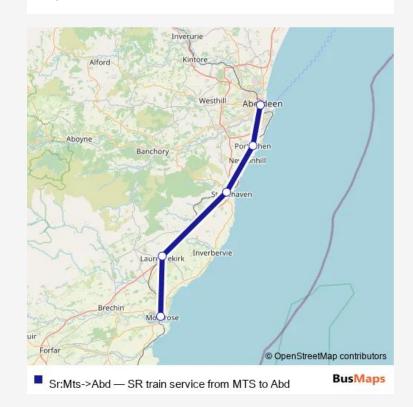

## Rail Sr:Mts->Abd SR train service from MTS to Abd

Go to website

| <b>Direction</b><br>Montrose — Aberdeen |
|-----------------------------------------|
| 5 stops                                 |
| Open route schedule                     |
| Montrose                                |
| Laurencekirk                            |
| Stonehaven                              |
| Portlethen                              |
| Aberdeen                                |

Route info

Direction: Montrose

Stops: 5

Trip Duration: 0 hour 46 min

Sr:Mts->Abd Rail time schedules and route maps are available in an offline PDF at busmaps.com. Use the busmaps.com website to see live bus times, train schedule or subway schedule, and step-by-step directions for all public transit in Aberdeen