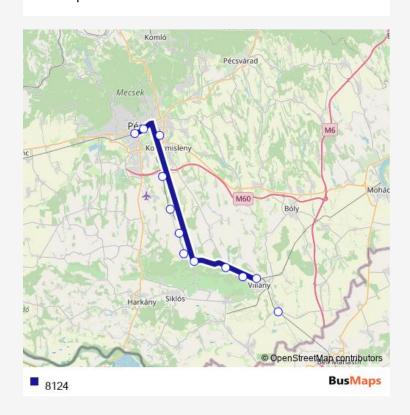

Route info No Stops

8124 Rail time schedules and route maps are available in an offline PDF at busmaps.com. Use the busmaps.com website to see live bus times, train schedule or subway schedule, and step-by-step directions for all public transit in Pecs