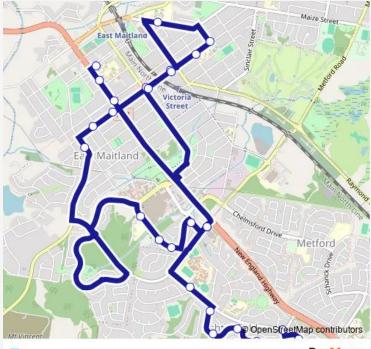

## Direction

East Maitland Public School, William St — Pacific Cres At South Seas Dr

27 stops

Open route schedule

East Maitland Public School, William St

New England Hwy Before King St

New England Hwy At George St

Maitland Private Hospital, Chisholm Rd

Molly Morgan Dr At Verdant Dr

Stronach Av Opp Sylvan Cres

Stronach Av At Martin Cl

Stronach Av Opp Green Hills Shopping Centre

Brisbane St Before High St

High St At Rous St

High St Before Newcastle St

High St At Lawes St

High St Before Lindesay St

Maitland Grossmann High School, Cumberland St

Hodge St At High St

Maitland High School, High St

High St After Lindesay St

High St At Lawes St

Maitland Private Hospital, Chisholm Rd

Hunter Valley Grammar School, South Seas Dr

| Route schedule<br>East Maitland Public School, William St — Pacific Cres At<br>South Seas Dr |       |
|----------------------------------------------------------------------------------------------|-------|
| Monday                                                                                       | 15:10 |
| Tuesday                                                                                      | 15:10 |
| Wednesday                                                                                    | 15:10 |
| Thursday                                                                                     | 15:10 |
| Friday                                                                                       | 15:10 |
| Saturday                                                                                     | _     |
| Sunday                                                                                       | _     |

Route info Direction: East Maitland Public School, William St Stops: 27 Trip Duration: 0 hour 38 min

0301 — East Maitland PS to Pacific and South Seas Dr

**BusMaps** 

Airlie St After South Seas Dr

Airlie St After Palm Cl

Airlie St After Raratonga Cl

Pacific Cres Opp Holmes St

Lord Howe Dr At Bounty Cl

Malay St After Lord Howe Dr

Pacific Cres At South Seas Dr

0301 School Bus time schedules and route maps are available in an offline PDF at busmaps.com. Use the busmaps.com website to see live bus times, train schedule or subway schedule, and step-by-step directions for all public transit in Maitland