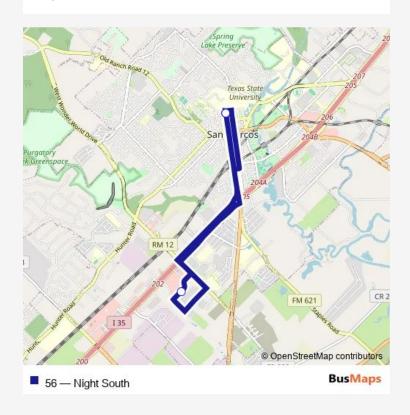

## Bus 56 Night South

Go to website

Direction
undefined — undefined
0 stops
Open route schedule

| Route schedule undefined — undefined |             |
|--------------------------------------|-------------|
| Monday                               | 21:20-22:30 |
| Tuesday                              | 21:20-22:30 |
| Wednesday                            | 21:20-22:30 |
| Thursday                             | 21:20-22:30 |
| Friday                               | _           |
| Saturday                             | _           |
| Sunday                               | _           |