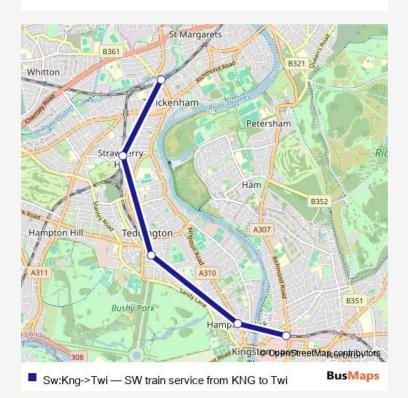

## Go to website

| <b>Direction</b><br>Kingston — Twickenham |
|-------------------------------------------|
| 5 stops                                   |
| Open route schedule                       |
| Kingston                                  |
| Hampton Wick                              |
| Teddington                                |
| Strawberry Hill                           |
| Twickenham                                |