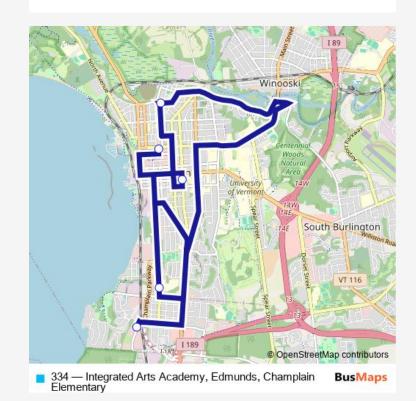

## **Direction**

Green Mountain Transit Office — Downtown Transit Center - B, D, F, H, J

5 stops

Route info

Direction: Green Mountain Transit Office

Stops: 5

Trip Duration: 0 hour 50 min

334 Bus time schedules and route maps are available in an offline PDF at busmaps.com. Use the busmaps.com website to see live bus times, train schedule or subway schedule, and step-by-step directions for all public transit in Burlington