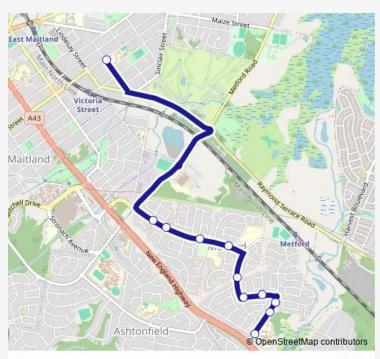

## Direction

Maitland High School, Hunter St — Tafe Maitland, Ferraby Dr

11 stops

Open route schedule

Maitland High School, Hunter St

Chelmsford Dr At Tennyson St

Chelmsford Dr Opp Early Learning Centre

Chelmsford Dr Opp Maitland Christian School

Chemsford Dr Opp Grevillea Dr

Schanck Dr Opp Willow Dr

Lowe St Opp Metford Community Hall

Lowe St Opp Mcleod Av

Ferraby Dr After Streeton Dr

Ferraby Dr Opp 32

Tafe Maitland, Ferraby Dr

| Route schedule<br>Maitland High School, Hunter St — Tafe Maitland, Ferraby<br>Dr |       |
|----------------------------------------------------------------------------------|-------|
| Monday                                                                           | 15:55 |
| Tuesday                                                                          | 15:55 |
| Wednesday                                                                        | 15:55 |
| Thursday                                                                         | 15:55 |
| Friday                                                                           | 15:55 |
| Saturday                                                                         | _     |
| Sunday                                                                           | _     |