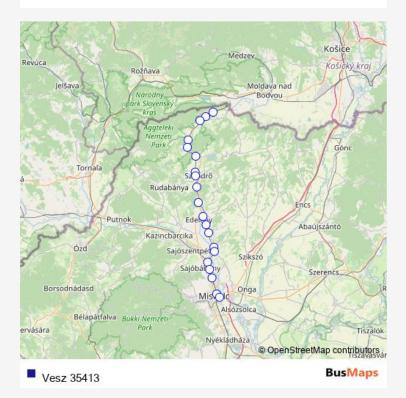

## Rail Vesz 35413

## Route info

No Stops

Vesz 35413 Rail time schedules and route maps are available in an offline PDF at busmaps.com. Use the busmaps.com website to see live bus times, train schedule or subway schedule, and step-by-step directions for all public transit in Edeleny