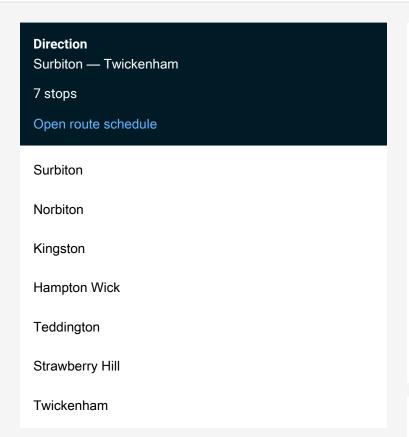

Route info

Direction: Surbiton

Stops: 7

Trip Duration: 0 hour 37 min

South Western Railway Rail Replacement Bus Service time schedules and route maps are available in an offline PDF at busmaps.com. Use the busmaps.com website to see live bus times, train schedule or subway schedule, and step-by-step directions for all public transit in Kingston upon Thames