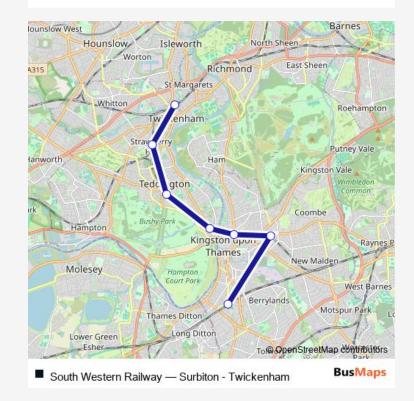

Route info

Direction: Surbiton

Stops: 7

Trip Duration: 0 hour 37 min

South Western Railway Rail Replacement Bus Service time schedules and route maps are available in an offline PDF at busmaps.com. Use the busmaps.com website to see live bus times, train schedule or subway schedule, and step-by-step directions for all public transit in Kingston upon Thames