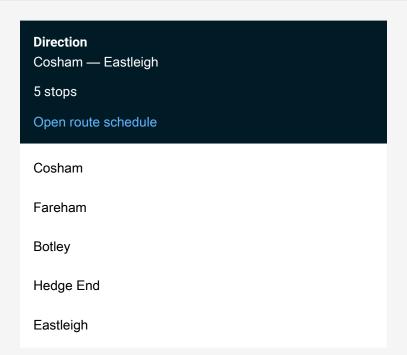

Route info

Direction: Cosham

Stops: 5

Trip Duration: 1 hour 6 min

South Western Railway Rail Replacement Bus Service time schedules and route maps are available in an offline PDF at busmaps.com. Use the busmaps.com website to see live bus times, train schedule or subway schedule, and step-by-step directions for all public transit in Eastleigh