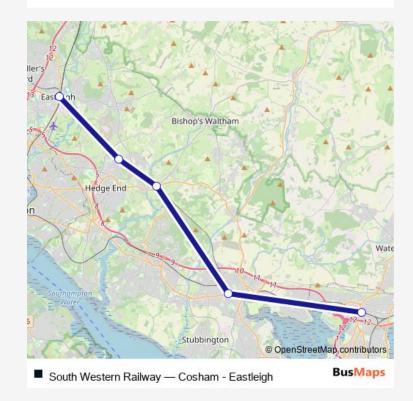

Route info

Direction: Cosham

Stops: 5

Trip Duration: 1 hour 6 min

South Western Railway Rail Replacement Bus Service time schedules and route maps are available in an offline PDF at busmaps.com. Use the busmaps.com website to see live bus times, train schedule or subway schedule, and step-by-step directions for all public transit in Eastleigh